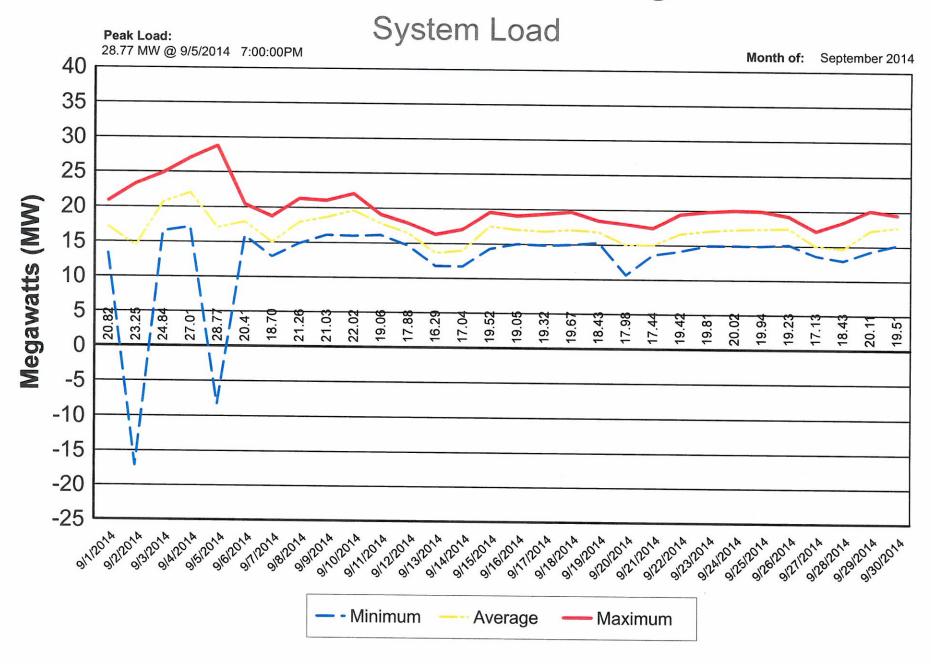

## MONDAY, OCTOBER 13<sup>th</sup>

- 1. AGENDA **ELECTRIC COMMITTEE** @ 6:30 pm
  - a. Approval of Minutes from September 8, 2014 meeting.
  - b. Review/Approval of Electric Billing Determinants for October, 2014 the reports are enclosed
  - c. Electric Department Report September 2014 Dennie's reports for Sept. are attached.
  - d. From Greg Heath: Winter Program suggested by AMP / "PUCO Issues Winter Season Reconnect Program"
- 2. AGENDA BOARD OF PUBLIC AFFAIRS @ 6:30 pm
- 3. CANCELLATION WATER & SEWER COMMITTEE
- 4. CANCELLATION MUNICIPAL PROPERTIES/ED COMMITTEE