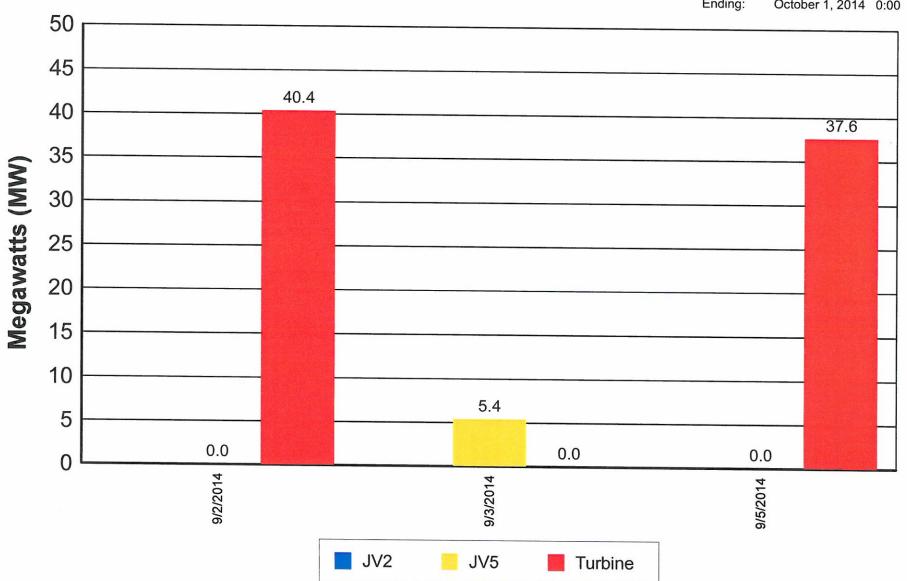

## MONDAY, OCTOBER 13<sup>th</sup>

- 1. AGENDA **ELECTRIC COMMITTEE** @ 6:30 pm
  - a. Approval of Minutes from September 8, 2014 meeting.
  - b. Review/Approval of Electric Billing Determinants for October, 2014 the reports are enclosed
  - c. Electric Department Report September 2014 Dennie's reports for Sept. are attached.
  - d. From Greg Heath: Winter Program suggested by AMP / "PUCO Issues Winter Season Reconnect Program"
- 2. AGENDA BOARD OF PUBLIC AFFAIRS @ 6:30 pm
- 3. CANCELLATION WATER & SEWER COMMITTEE
- 4. CANCELLATION MUNICIPAL PROPERTIES/ED COMMITTEE