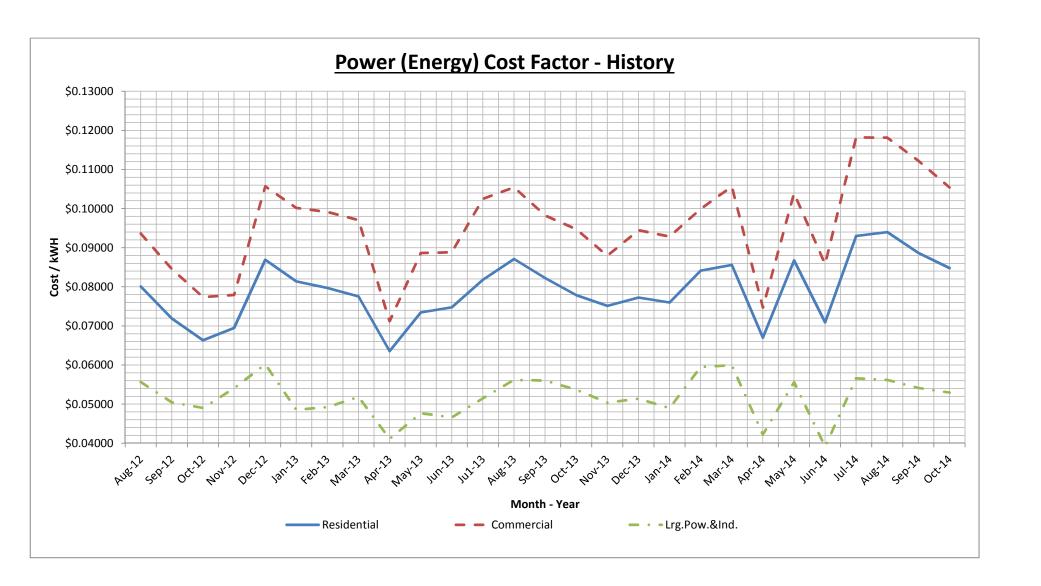

24

TOTAL CHARGES \$3,531.00



AMERICAN MUNICIPAL POWER, INC.

1111 Schrock Rd, Suite 100 COLUMBUS, OHIO 43229 PHONE: (614) 540-1111

FAX: (614) 540-1078

INVOICE NUMBER: 183349

**INVOICE DATE**: 9/2/2014

**DUE DATE:** 9/16/2014

TOTAL AMOUNT DUE: \$1,334.86

CUSTOMER NUMBER: 5020

CUSTOMER P.O. #:

### City of Napoleon

Gregory J. Heath, Finance Director 255 W. Riverview Ave., P.O. Box 151 Napoleon, OH 43545-0151

PLEASE WRITE INVOICE NUMBER ON
REMITTANCE AND RETURN YELLOW INVOICE
COPY, MAKE CHECK PAYABLE TO AMP, INC.

Do Not Pay

Paid by E-Pay
American Municipal PWR Inc
Ray Merrill

614-540-0914

Omega JV6

Project Capacity:

300 kW

Year 2014

Electric Fixed

300 Kw \* 4.45 per kW-Month

Total

September, 2014 -

Electric Fixed

\$1,334.86

AMOUNT DUE FOR:

TOTAL CHARGES \$1,334.86







AMERICAN MUNICIPAL POWER ATTN RAYMOND MERRILL AVP FINANCE 1111 SCHROCK RD COLUMBUS OH 43229-1178 00-0-M -Q-PC -242-01 0116208-00-00036-01 3922 Page 1 of 6

ACCOUNT NUMBER: 12-6239-05 AMERICAN MUNICIPAL POWER, INC. RATE STABILIZATION FUND FOR THE CITY OF NEPOLEONOHIO STABILIZATION FUND

This statement is for the period from August 1, 2014 to August 31, 2014

#### **QUESTIONS?**

If you have any questions regarding your account or this statement, please contact your Account Manager or Analyst.

Account Manager:
ROBERT T. JONES
CN-OH-W6CT
CN-OH-W6CT
425 WALNUT ST.
CINCINNATI, OH 45202
Phone 513-632-4427
E-mail bob.jones@usbank.com

Analyst: CAROLYN KETCHMARK Phone 651-466-6197



3922 Page 2 of 6

ACCOUNT NUMBER: 12-6239-05 AMERICAN MUNICIPAL POWER, INC. RATE STABILIZATION FUND FOR THE