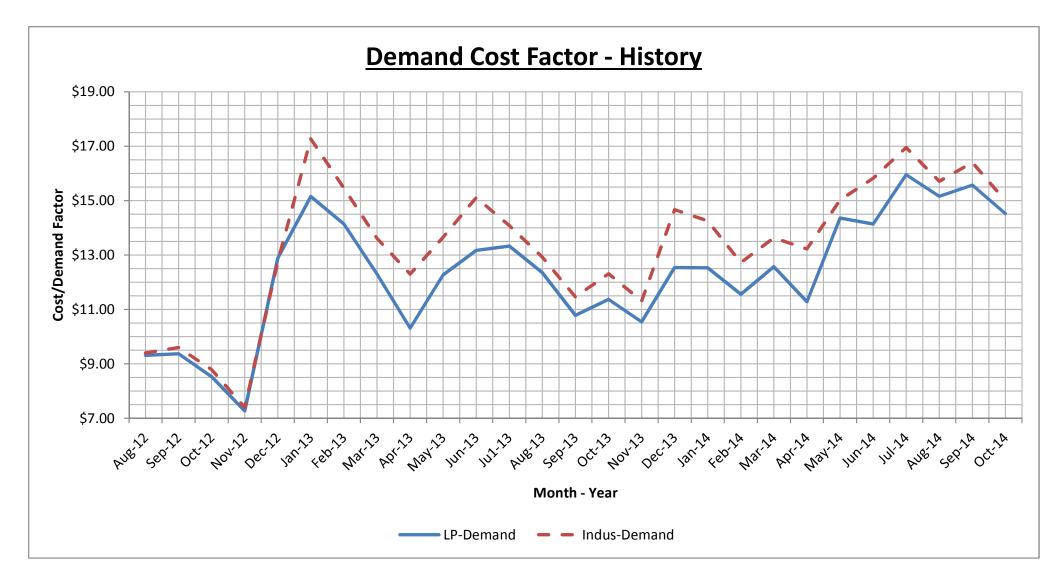

TOTAL CHARGES \$3,531.00



AMERICAN MUNICIPAL POWER, INC.

1111 Schrock Rd, Suite 100 COLUMBUS, OHIO 43229 PHONE: (614) 540-1111

FAX: (614) 540-1078

INVOICE NUMBER: 183349

**INVOICE DATE**: 9/2/2014

**DUE DATE:** 9/16/2014

TOTAL AMOUNT DUE: \$1,334.86

CUSTOMER NUMBER: 5020

CUSTOMER P.O. #:

### City of Napoleon

Gregory J. Heath, Finance Director 255 W. Riverview Ave., P.O. Box 151 Napoleon, OH 43545-0151

PLEASE WRITE INVOICE NUMBER ON
REMITTANCE AND RETURN YELLOW INVOICE
COPY, MAKE CHECK PAYABLE TO AMP, INC.

Do Not Pay

Paid by E-Pay
American Municipal PWR Inc
Ray Merrill

614-540-0914

Omega JV6

Project Capacity:

300 kW

Year 2014

Electric Fixed

300 Kw \* 4.45 per kW-Month

Total

September, 2014 -

Electric Fixed

\$1,334.86

AMOUNT DUE FOR:

TOTAL CHARGES \$1,334.86







AMERICAN MUNICIPAL POWER ATTN RAYMOND MERRILL AVP FINANCE 1111 SCHROCK RD COLUMBUS OH 43229-1178 00-0-M -Q-PC -242-01 0116208-00-00036-01 3922 Page 1 of 6

ACCOUNT NUMBER: 12-6239-05 AMERICAN MUNICIPAL POWER, INC. RATE STABILIZATION FUND FOR THE CITY OF NEPOLEONOHIO STABILIZATION FUND

This statement is for the period from August 1, 2014 to August 31, 2014

#### **QUESTIONS?**

If you have any questions regarding your account or this statement, please contact your Account Manager or Analyst.

Account Manager:
ROBERT T. JONES
CN-OH-W6CT
CN-OH-W6CT
425 WALNUT ST.
CINCINNATI, OH 45202
Phone 513-632-4427
E-mail bob.jones@usbank.com

Analyst: CAROLYN KETCHMARK Phone 651-466-6197



3922 Page 2 of 6

ACCOUNT NUMBER: 12-6239-05 AMERICAN MUNICIPAL POWER, INC. RATE STABILIZATION FUND FOR THE CI